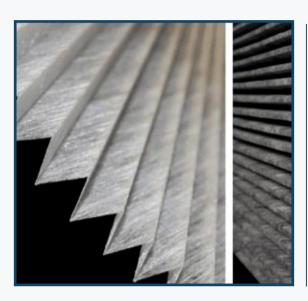

## FILTRATION-FOR DRY FILTRATION

For Ambient Air Filtration, we have engineered media to allow high air flow with the least differential pressure. They are used in air intake filter systems for big compressors, HVAC applications, engine air intake filters and as pre-filters for gas turbines. It's converted into panel, pocket or pleated form to suit the application and system in question. Model No.: 6535 Color:White Basic Weight: 110g/m2±10% Thickness: 0.45mm±0.1 Air pressure:1070 (200 pa/dm2/min) Filter Efficiency for PM2.5:>80% and PM1.0(up to 72%) Application:Mainly Used for Automotive Cabin Air Filters