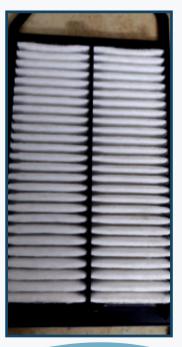

## FILTRATION-FOR DRY FILTRATION

For Ambient Air Filtration, we have engineered media to allow high air flow with the least differential pressure. They are used in air intake filter systems for big compressors, HVAC applications, engine air intake filters and as pre-filters for gas turbines. It's converted into panel, pocket or pleated form to suit the application and system in question. Model No.: 6535 Color:White Basic Weight: 110g/m2±10% Thickness: 0.45mm±0.1 Air pressure:1070 (200 pa/dm2/min) Filter Efficiency for PM2.5:>80% and PM1.0(up to 72%) Application:Mainly Used for Automotive Cabin Air Filters