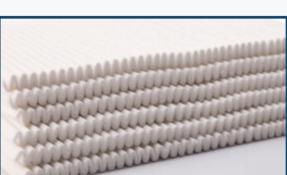

## FILTRATION-FOR DRY FILTRATION

For Ambient Air Filtration, we have engineered media to allow high air flow with the least differential pressure. They are used in air intake filter systems for big compressors, HVAC applications, engine air intake filters and as pre-filters for gas turbines. It's converted into panel, pocket or pleated form to suit the application and system in question. Model No.: 6535 Color:White Basic Weight: 110g/m2±10% Thickness: 0.45mm±0.1 Air pressure:1070 (200 pa/dm2/min) Filter Efficiency for PM2.5:>80% and PM1.0(up to 72%) Application:Mainly Used for Automotive Cabin Air Filters